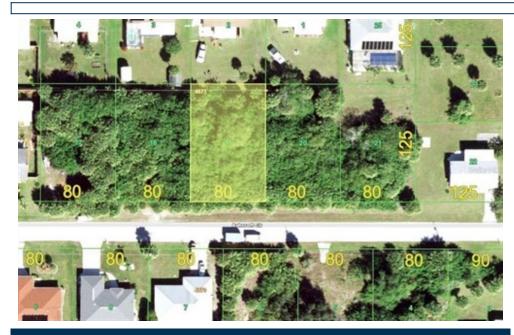

## \$ 21,900

## 18707 Ashcroft Cir, Port Charlotte, FL 33948

- » MLS #: D6127791
- » Land | Lot: 10,000 ft<sup>2</sup>
- » More Info: 18707AshcroftCir.IsForSale.com

Sharon Rodgers 941.716.7731 sharonrodgers@michaelsaunders.com http://sharonrodgers.michaelsaunders.com

## Michael Saunders & Company.

Sales Office 1200 S McCall Rd Englewood, FL 34223 (941) 473-7750

Remarks

One of 4 Adjacent Vacant Lots in Port Charlotte for sale. Convenient to the Myakka River & the Peace River, Charlotte Harbor, Port Charlotte Beach Park, US-41, World-Class Fishing, Boating, Restaurants, Shopping and so much more. Build your Dream Home here and start Living the Florida Lifestyle.